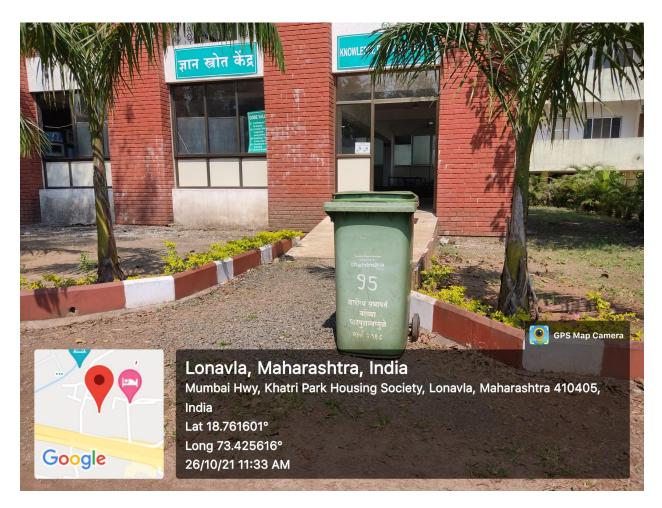

Lonavala Education Trust's Dr. B. N. Purandare Arts, Smt. S. G. Gupta Commerce and Smt. S. A. Mithaiwala Science College, Valvan, Lonavala Affiliated to Savitribai Phule Pune University, Pune (ID NO. /PU/PNA/AC/048/(1983))

NAAC accredited "B" Grade

Criterion VII Institutional Values and Best practices 7.1.3: Describe the facilities in the Institution for the management of the following types of degradable and non-degradable waste (within 500 words)

- Solid waste management
- Liquid waste management
- Biomedical waste management
- E-waste management
- Waste recycling system
- Hazardous chemicals and radioactive waste management

## **Geotagged Photographs:**