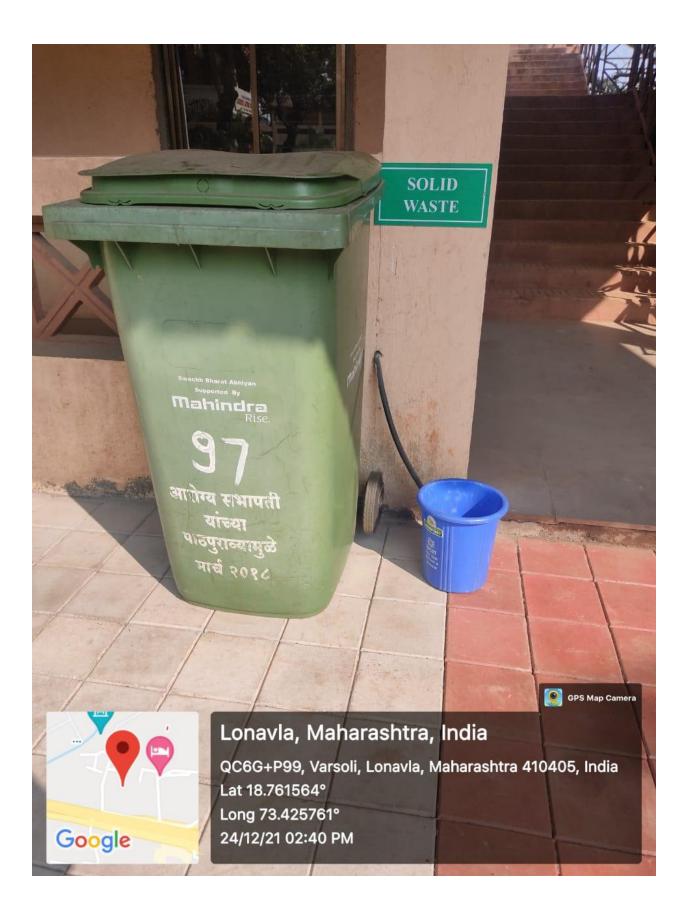

Lonavala Education Trust's Dr. B. N. Purandare Arts, Smt. S. G. Gupta Commerce and Smt. S. A. Mithaiwala Science College, Valvan, Lonavala Affiliated to Savitribai Phule Pune University, Pune (ID NO. /PU/PNA/AC/048/(1983))

NAAC accredited "B" Grade

Criterion VII Institutional Values and Best practices 7.1.3: Describe the facilities in the Institution for the management of the following types of degradable and non-degradable waste (within 500 words)

- Solid waste management
- Liquid waste management
- Biomedical waste management
- E-waste management
- Waste recycling system
- Hazardous chemicals and radioactive waste management

## **Geotagged Photographs:**